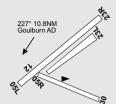

#### **FLIGHT PROCEDURES**

- ACFT transiting to or from Goulburn AD (YGLB) should BCST and MNT CTAF when in vicinity of Goulburn and Towrang Gliding aerodromes.
- 2. Other ACFT should BCST and MNT 127.15 when in the vicinity of Towrang Gliding.
- RH CCTS RQ RWY 23.
- RWY 30 not AVBL for landing.

### ADDITIONAL INFORMATION

- Powerlines to the south east.
- Electric fence across RWY 12/30.
- Trees on approaches to RWY 05/23.
- Wind shear in westerly winds.
- Grazing stock may be on the AD.
- 6. Gliding OPS HJ launched by winch, cable up to 4,500FT in length.