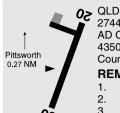

## **AERODROME OBSTACLES**

- Transitional OLS infringement exists up to 24FT right of APCH to N THR 20 end.
- Tower on hill 2,055FT AMSL, 2.6KM WNW of AD infringes the conical OLS by 155FT.
- 3. Fence BRG 338 DEG MAG 43M FM THR 20. Infringes APCH SFC by APRX 4FT.