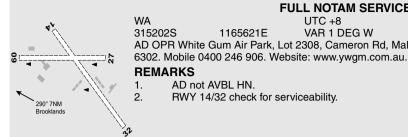

# **FLFV 1000 FULL NOTAM SERVICE NOT AVBL**

WA UTC +8 315202S 1165621E VAR 1 DEG W **UNCR** AD OPR White Gum Air Park, Lot 2308, Cameron Rd, Malebelling, WA.

### REMARKS

- 1. AD not AVBL HN.
  - RWY 14/32 check for serviceability.

#### PHYSICAL CHARACTERISTICS

09/27 25c Unrated, Gravel, RWY LEN 750M. WID 15 14/32 46c Unrated. Sand. RWY LEN 1,400M. RWY 14 **WID 15** DTHR 50M. Slope down to S.