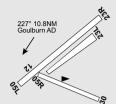

#### **FLIGHT PROCEDURES**

- ACFT transiting to or from Goulburn AD (YGLB) should BCST and MNT CTAF when in vicinity of Goulburn and Towrang Gliding aerodromes.
- 2. Other ACFT should BCST and MNT 127.15 when in the vicinity of Towrang Gliding.
- RH CCTS RQ RWY 23.
- RWY 30 not AVBL for landing.

**CTAF** 127.15

### ADDITIONAL INFORMATION

- Powerlines to the south east.
- Electric fence across RWY 12/30.
- Trees on approaches to RWY 05/23.
- Wind shear in westerly winds.
- Grazing stock may be on the AD.
- 6. Gliding OPS HJ launched by winch, cable up to 4,500FT in length.