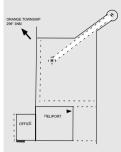

# ORANGE EAST HELIPORT

# **AERODROME AND APPROACH LIGHTING**

- 1. PAL+AA 120.45.
- 2. IWI north-west corner of hangar when PAL is activated.
- 3. Helipad lighting.