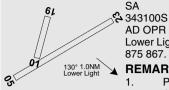

# PHYSICAL CHARACTERISTICS

01/19 15c Unrated, Grass WID 7 05/23 32c Unrated, Gravel WID 7

### LOCAL TRAFFIC REGULATIONS

- Do not move off main RWY 05/23 due to drop off and lights. RWY 01/19 has truck tyres lining RWY edges.
- 2. ACFT landing RWY 05/23 are not to turn mid RWY. TAX to end of RWY to turn.