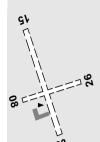

#### PHYSICAL CHARACTERISTICS

RWY 15/33 1,275M gravel. RWY 08/26 575M grass.

#### **FLIGHT PROCEDURES**

RH CCTS REQ for OPS RWY 15 and RWY 26

 Airfield used by RAAF for operational training, sometimes in radio silence. Broadcast presence on CTAF 126.7. Contact Gilgandra Aero Club 0404 499 281.