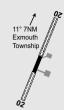

## PHYSICAL CHARACTERISTICS

RWY 02/20, 1260M, unsealed gravel with 211M central sealed section and parking area. WID 30M.