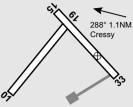

#### PHYSICAL CHARACTERISTICS

| 01/19 | 36c | Grass. RWY LEN 1100M |
|-------|-----|----------------------|
| 15/33 | 30c | Grass. RWY LEN 900M  |